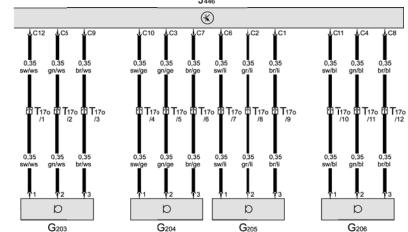

## Parking aid control unit, rear parking aid sender

G203 - Rear left parking aid sender

G204 - Rear centre left parking aid sender

G205 - Rear centre right parking aid sender

G206 - Rear right parking aid sender

J446 Parking aid control unit

T17o - 17-pin connector, black, in luggage compartment

sw = black ro = redrt = redbr = browngn = green bl = blue gr = greyli = purple vi = purple ge = yellow or = orange

rs = pink