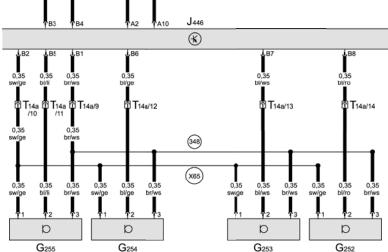

#### Parking aid control unit, front parking aid sender, parking aid warning buzzer

G252 - Front right parking aid sender

G253 - Front centre right parking aid sender

G254 - Front centre left parking aid sender

G255 - Front left parking aid sender

H15 - Rear parking aid warning buzzer H22 - Front parking aid warning buzzer

J446 - Parking aid control unit

T14a - 14-pin connector, black, on front left in engine compartment

- Earth connection (parking aid), in front bumper wiring 348

- Connection (parking aid), in front bumper wiring harness

WI-XML Стр. 5 из 5