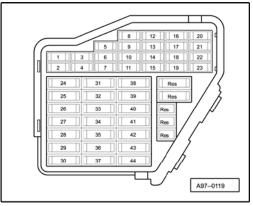

#### Fuse holder, left dash panel

Fuse colours

30 A - green

25 A - white

20 A - yellow

15 A - blue

10 A - red

7,5 A - brown

5 A - beige

1 A - black

SB - Fuses in fuse holder left dash panel

SC - Fuses in fuse holder right dash panel

SD - Fuses in fuse holder left in luggage compartment

SF - Fuses in fuse holder right in luggage compartment