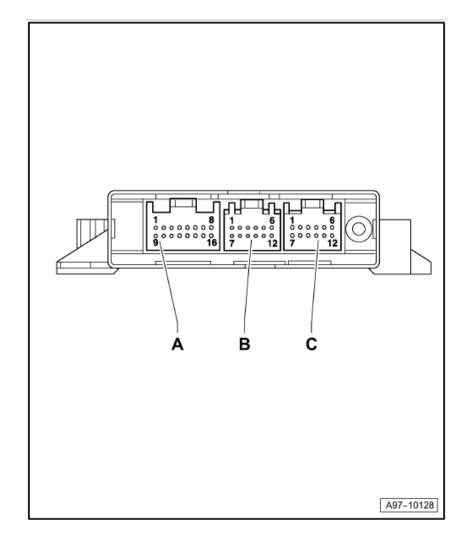

## **Connector assigment:**

- Parking aid control unit -J446-

Pin connector:

- A 16-pin connector, brown
- B 12-pin connector, brown
- C 12-pin connector, black