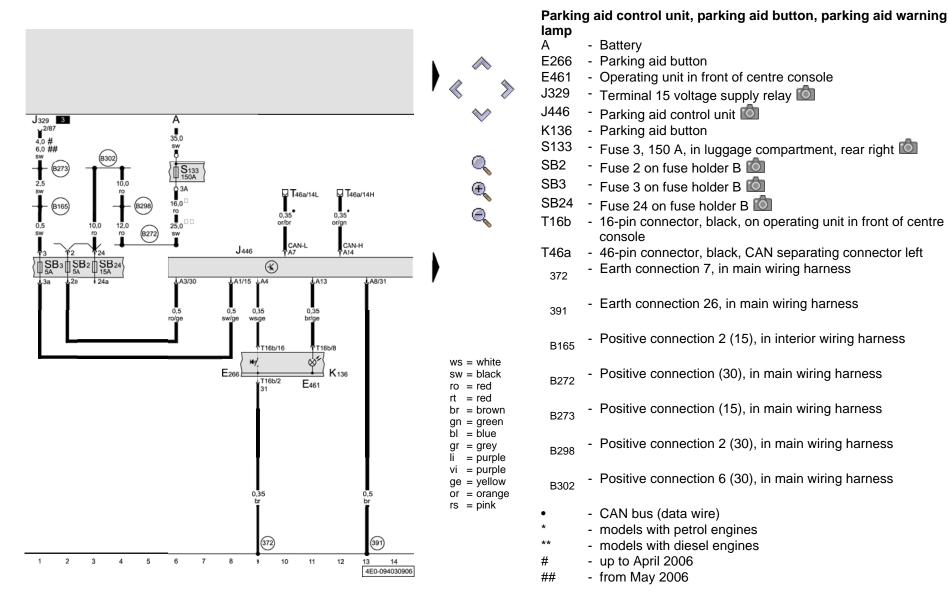

#### Parking aid control unit, front parking aid sender, parking aid warning buzzer

G252 - Front right parking aid sender

G253 - Front centre right parking aid sender

G254 - Front centre left parking aid sender

G255 - Front left parking aid sender

H15 - Rear parking aid warning buzzer H22 - Front parking aid warning buzzer

J446 - Parking aid control unit

T14a - 14-pin connector, black, on front left in engine compartment

- Earth connection (parking aid), in front bumper wiring 348

- Connection (parking aid), in front bumper wiring harness

WI-XML Стр. 5 из 5