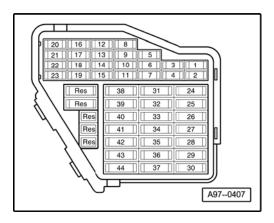

WI-XML Стр. 1 из 5

# Audi A8 Current Flow Diagram

No. 94/1

**Edition 09.2006** 

## Ultrasonic parking aid, front and rear

from model year 2005

#### Fuse holder, left dash panel



Fuse colours

30 A - green

25 A - white

20 A - yellow

15 A - blue

10 A - red

7,5 A - brown

5 A - beige

1 A - black

SB - Fuses in fuse holder left dash panel

SC - Fuses in fuse holder right dash panel

SD - Fuses in fuse holder left in luggage compartment

SF - Fuses in fuse holder right in luggage compartment

## Fuse holder right dash panel

WI-XML Стр. 2 из 5



### Relay and fuse carrie behind left dash panel



Relay positions 3 - Terminal 15 voltage supply relay (J329)

WI-XML Стр. 3 из 5

## Audi A8

#### **Current Flow Diagram**

No. 94/2



Стр. 4 из 5 WI-XML

## Audi A8

#### **Current Flow Diagram**

No. 94/3



H<sub>15</sub>

 $H_{22}$ 









21

22

ws = white sw = black ro = redrt = redbr = browngn = green bl = bluegr = grey li = purple

vi = purple ge = yellow or = orange

rs = pink

97-55624

#### Parking aid control unit, front parking aid sender, parking aid warning buzzer

G252 - Front right parking aid sender

G253 - Front centre right parking aid sender

G254 - Front centre left parking aid sender

G255 - Front left parking aid sender

H15 - Rear parking aid warning buzzer H22 - Front parking aid warning buzzer

J446 - Park