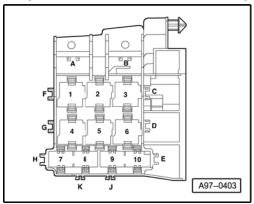

### Relay and fuse carrie behind left dash panel

Relay positions 3 - Terminal 15 voltage supply relay (J329)

WI-XML Стр. 3 из 5

## **Connector assigment:**

- Parking aid control unit -J446-

Pin connector:

- A 16-pin connector, brown
- B 12-pin connector, brown
- C 12-pin connector, black